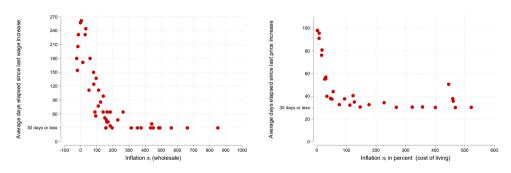

#### Inflation Expectations

- Average inflation during 1870-1914: 0.7%
- Before June 1922: Expectations of mark appreciation (Kindleberger 1985)
  - Speculation on the mark Keynes quote
  - Bank credit available
- After June 1922: Expectations of mark depreciation
  - Flight from the mark
  - Credit supply dries up