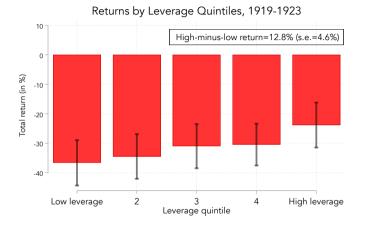

#### **Key Findings**

- 1. Debt-inflation channel: aggregate evidence
  - Inflation led to a large fall in leverage (50%) and interest expense share (60%)
  - Large decline in bankruptcies (70%)
- 2. Debt-inflation channel: firm-level evidence
  - Redistribution: High-leverage firms see relative increase in book and market equity values, along with fall in interest expenses
  - Real effects: High leverage firms boost employment

#### **Key Findings**

- 1. Debt-inflation channel: aggregate evidence
  - Inflation led to a large fall in leverage (50%) and interest expense share (60%)
  - Large decline in bankruptcies (70%)
- 2. Debt-inflation channel: firm-level evidence
  - Redistribution: High-leverage firms see relative increase in book and market equity values, along with fall in interest expenses
  - Real effects: High leverage firms boost employment
- 3. Nominal rigidities channel
  - Frequency of wage and price adjustment increasing with inflation
  - Debt-inflation channel is active even with flexible prices