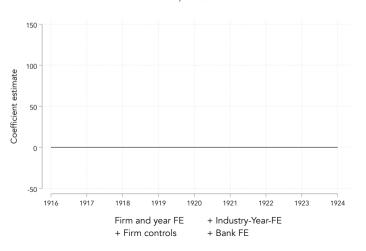

#### **Key Findings**

- 1. Debt-inflation channel: aggregate evidence
  - Inflation led to a large fall in leverage (50%) and interest expense share (60%)
  - Large decline in bankruptcies (70%)
- 2. Debt-inflation channel: firm-level evidence
  - Redistribution: High-leverage firms see relative increase in book and market equity values, along with fall in interest expenses
  - Real effects: High leverage firms boost employment

#### **Key Findings**

- 1. Debt-inflation channel: aggregate evidence
  - Inflation led to a large fall in leverage (50%) and interest expense share (60%)
  - Large decline in bankruptcies (70%)
- 2. Debt-inflation channel: firm-level evidence
  - Redistribution: High-leverage firms see relative increase in book and market equity values, along with fall in interest expenses
  - Real effects: High leverage firms boost employment
- 3. Nominal rigidities channel
  - Frequency of wage and price adjustment increasing with inflation
  - Debt-inflation channel is active even with flexible prices