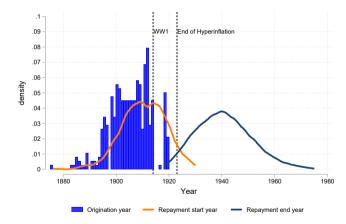

#### Newly Digitized Firm-Level Data

- Saling's Boersenjahrbuch:
  - Balance sheets + income statements
  - $\approx$  700 firms per year
  - Bond data
- Challenge: Inflation distorts accounting, especially in 1923
- Solutions:
  - Revalued "goldmark" balance sheets (legally required by January 1, 1924)
  - Employment ( $\approx$  300 firms)
  - Stock prices from Berliner Börsen Zeitung

B/S revaluation

2 /S orror

Saling employment validation

Summary statistics