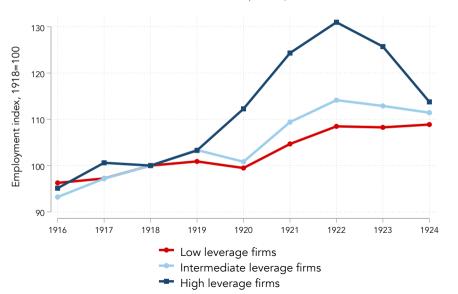

#### **Key Findings**

- 1. Debt-inflation channel: aggregate evidence
  - Inflation led to a large fall in leverage (50%) and interest expense share (60%)
  - Large decline in bankruptcies (70%)
- 2. Debt-inflation channel: firm-level evidence
  - Redistribution: High-leverage firms see relative increase in book and market equity values, along with fall in interest expenses
  - Real effects: High leverage firms boost employment

#### **Key Findings**

- 1. Debt-inflation channel: aggregate evidence
  - Inflation led to a large fall in leverage (50%) and interest expense share (60%)
  - Large decline in bankruptcies (70%)
- 2. Debt-inflation channel: firm-level evidence
  - Redistribution: High-leverage firms see relative increase in book and market equity values, along with fall in interest expenses
  - Real effects: High leverage firms boost employment
- 3. Nominal rigidities channel
  - Frequency of wage and price adjustment increasing with inflation
  - Debt-inflation channel is active even with flexible prices