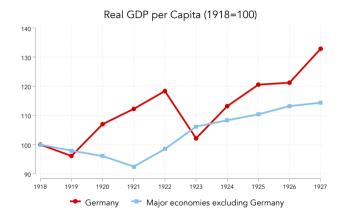

#### Booming Economy until the End of 1922

- Strong growth and low unemployment until the end of 1922
  - Germany avoids 1920-21 "Depression"
- Contraction in 1923: Ruhr crisis, hyperinflation, and stabilization

#### Booming Economy until the End of 1922

- Strong growth and low unemployment until the end of 1922
  - Germany avoids 1920-21 "Depression"

 Contraction in 1923: Ruhr crisis, hyperinflation, and stabilization

"That business in Germany was booming during most of the inflation period is a universally admitted fact."