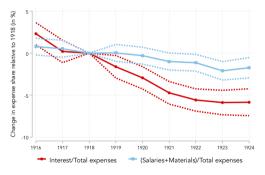

#### **Key Findings**

- 1. Debt-inflation channel: aggregate evidence
  - Inflation led to a large fall in leverage (50%) and interest expense share (60%)
  - Large decline in bankruptcies (70%)

#### **Key Findings**

- 1. Debt-inflation channel: aggregate evidence
  - Inflation led to a large fall in leverage (50%) and interest expense share (60%)
  - Large decline in bankruptcies (70%)
- 2. Debt-inflation channel: firm-level evidence
  - Redistribution: High-leverage firms see relative increase in book and market equity values, along with fall in interest expenses
  - Real effects: High leverage firms boost employment

#### **Key Findings**

- 1. Debt-inflation channel: aggregate evidence
  - Inflation led to a large fall in leverage (50%) and interest expense share (60%)
  - Large decline in bankruptcies (70%)
- 2. Debt-inflation channel: firm-level evidence
  - Redistribution: High-leverage firms see relative increase in book and market equity values, along with fall in interest expenses
  - Real effects: High leverage firms boost employment
- 3. Nominal rigidities channel
  - Frequency of wage and price adjustment increasing with inflation
  - Debt-inflation channel is active even with flexible prices