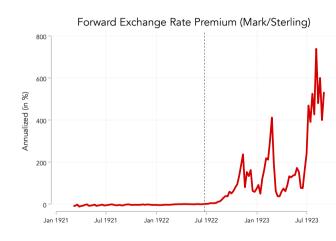

#### Inflation Expectations

- Average inflation during 1870-1914: 0.7%
- Before June 1922: Expectations of mark appreciation (Kindleberger 1985)
  - Speculation on the mark Keynes quote
  - Bank credit available
- After June 1922: Expectations of mark depreciation
  - Flight from the mark
  - Credit supply dries up