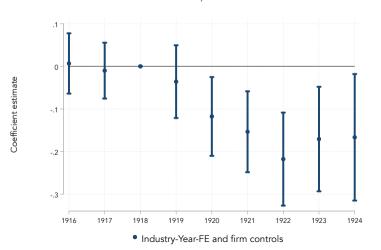

#### **Key Findings**

- 1. Debt-inflation channel: aggregate evidence
  - Inflation led to a large fall in leverage (50%) and interest expense share (60%)
  - Large decline in bankruptcies (70%)

#### **Key Findings**

- 1. Debt-inflation channel: aggregate evidence
  - Inflation led to a large fall in leverage (50%) and interest expense share (60%)
  - Large decline in bankruptcies (70%)
- 2. Debt-inflation channel: firm-level evidence
  - Redistribution: High-leverage firms see relative increase in book and market equity values, along with fall in interest expenses
  - Real effects: High leverage firms boost employment

#### **Key Findings**

- 1. Debt-inflation channel: aggregate evidence
  - Inflation led to a large fall in leverage (50%) and interest expense share (60%)
  - Large decline in bankruptcies (70%)
- 2. Debt-inflation channel: firm-level evidence
  - Redistribution: High-leverage firms see relative increase in book and market equity values, along with fall in interest expenses
  - Real effects: High leverage firms boost employment
- 3. Nominal rigidities channel
  - Frequency of wage and price adjustment increasing with inflation
  - Debt-inflation channel is active even with flexible prices