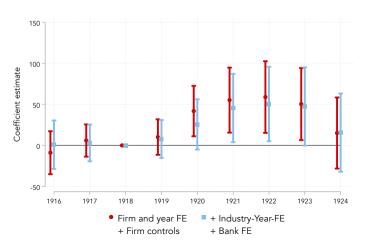

#### **Key Findings**

- 1. Debt-inflation channel: aggregate evidence
  - Inflation led to a large fall in leverage (50%) and interest expense share (60%)
  - Large decline in bankruptcies (70%)

#### **Key Findings**

- 1. Debt-inflation channel: aggregate evidence
  - Inflation led to a large fall in leverage (50%) and interest expense share (60%)
  - Large decline in bankruptcies (70%)
- 2. Debt-inflation channel: firm-level evidence
  - Redistribution: High-leverage firms see relative increase in book and market equity values, along with fall in interest expenses
  - Real effects: High leverage firms boost employment

#### **Key Findings**

- 1. Debt-inflation channel: aggregate evidence
  - Inflation led to a large fall in leverage (50%) and interest expense share (60%)
  - Large decline in bankruptcies (70%)
- 2. Debt-inflation channel: firm-level evidence
  - Redistribution: High-leverage firms see relative increase in book and market equity values, along with fall in interest expenses
  - Real effects: High leverage firms boost employment
- 3. Nominal rigidities channel
  - Frequency of wage and price adjustment increasing with inflation
  - Debt-inflation channel is active even with flexible prices