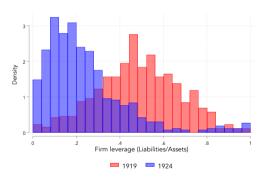

#### **Key Findings**

- 1. Debt-inflation channel: aggregate evidence
  - Inflation led to a large fall in leverage (50%) and interest expense share (60%)
  - Large decline in bankruptcies (70%)

#### **Key Findings**

- 1. Debt-inflation channel: aggregate evidence
  - Inflation led to a large fall in leverage (50%) and interest expense share (60%)
  - Large decline in bankruptcies (70%)
- 2. Debt-inflation channel: firm-level evidence
  - Redistribution: High-leverage firms see relative increase in book and market equity values, along with fall in interest expenses
  - Real effects: High leverage firms boost employment

#### **Key Findings**

- 1. Debt-inflation channel: aggregate evidence
  - Inflation led to a large fall in leverage (50%) and interest expense share (60%)
  - Large decline in bankruptcies (70%)
- 2. Debt-inflation channel: firm-level evidence
  - Redistribution: High-leverage firms see relative increase in book and market equity values, along with fall in interest expenses
  - Real effects: High leverage firms boost employment
- 3. Nominal rigidities channel
  - Frequency of wage and price adjustment increasing with inflation
  - Debt-inflation channel is active even with flexible prices