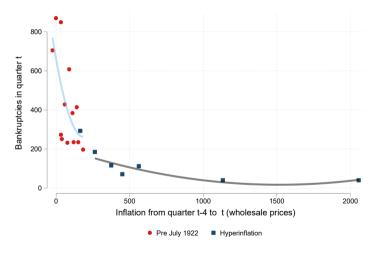

#### **Key Findings**

- 1. Debt-inflation channel: aggregate evidence
  - Inflation led to a large fall in leverage (50%) and interest expense share (60%)
  - Large decline in bankruptcies (70%)

#### **Key Findings**

- 1. Debt-inflation channel: aggregate evidence
  - Inflation led to a large fall in leverage (50%) and interest expense share (60%)
  - Large decline in bankruptcies (70%)
- 2. Debt-inflation channel: firm-level evidence
  - Redistribution: High-leverage firms see relative increase in book and market equity values, along with fall in interest expenses
  - Real effects: High leverage firms boost employment

#### **Key Findings**

- 1. Debt-inflation channel: aggregate evidence
  - Inflation led to a large fall in leverage (50%) and interest expense share (60%)
  - Large decline in bankruptcies (70%)
- 2. Debt-inflation channel: firm-level evidence
  - Redistribution: High-leverage firms see relative increase in book and market equity values, along with fall in interest expenses
  - Real effects: High leverage firms boost employment
- 3. Nominal rigidities channel
  - Frequency of wage and price adjustment increasing with inflation
  - Debt-inflation channel is active even with flexible prices