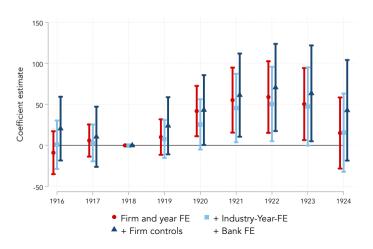

#### **Key Findings**

- 1. Debt-inflation channel: aggregate evidence
  - Inflation led to a large fall in leverage (50%) and interest expense share (60%)
  - Large decline in bankruptcies (70%)

#### **Key Findings**

- 1. Debt-inflation channel: aggregate evidence
  - Inflation led to a large fall in leverage (50%) and interest expense share (60%)
  - Large decline in bankruptcies (70%)
- 2. Debt-inflation channel: firm-level evidence
  - Redistribution: High-leverage firms see relative increase in book and market equity values, along with fall in interest expenses
  - Real effects: High leverage firms boost employment

#### **Key Findings**

- 1. Debt-inflation channel: aggregate evidence
  - Inflation led to a large fall in leverage (50%) and interest expense share (60%)
  - Large decline in bankruptcies (70%)
- 2. Debt-inflation channel: firm-level evidence
  - Redistribution: High-leverage firms see relative increase in book and market equity values, along with fall in interest expenses
  - Real effects: High leverage firms boost employment
- 3. Nominal rigidities channel
  - Frequency of wage and price adjustment increasing with inflation
  - Debt-inflation channel is active even with flexible prices