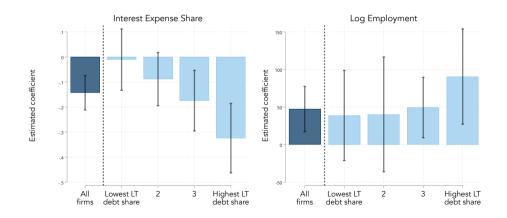

#### **Key Findings**

- 1. Debt-inflation channel: aggregate evidence
  - Inflation led to a large fall in leverage (50%) and interest expense share (60%)
  - Large decline in bankruptcies (70%)
- 2. Debt-inflation channel: firm-level evidence
  - Redistribution: High-leverage firms see relative increase in book and market equity values, along with fall in interest expenses
  - Real effects: High leverage firms boost employment

#### **Key Findings**

- 1. Debt-inflation channel: aggregate evidence
  - Inflation led to a large fall in leverage (50%) and interest expense share (60%)
  - Large decline in bankruptcies (70%)
- 2. Debt-inflation channel: firm-level evidence
  - Redistribution: High-leverage firms see relative increase in book and market equity values, along with fall in interest expenses
  - Real effects: High leverage firms boost employment
- 3. Nominal rigidities channel
  - Frequency of wage and price adjustment increasing with inflation
  - Debt-inflation channel is active even with flexible prices