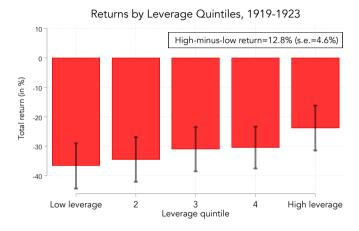

#### **Key Findings**

- 1. Debt-inflation channel: aggregate evidence
  - Inflation led to a large fall in leverage (50%) and interest expense share (60%)
  - Large decline in bankruptcies (70%)
- 2. Debt-inflation channel: firm-level evidence
  - Redistribution: High-leverage firms see relative increase in book and market equity values, along with fall in interest expenses
  - Real effects: High leverage firms boost employment

#### **Key Findings**

- 1. Debt-inflation channel: aggregate evidence
  - Inflation led to a large fall in leverage (50%) and interest expense share (60%)
  - Large decline in bankruptcies (70%)
- 2. Debt-inflation channel: firm-level evidence
  - Redistribution: High-leverage firms see relative increase in book and market equity values, along with fall in interest expenses
  - Real effects: High leverage firms boost employment
- 3. Nominal rigidities channel
  - Frequency of wage and price adjustment increasing with inflation
  - Debt-inflation channel is active even with flexible prices