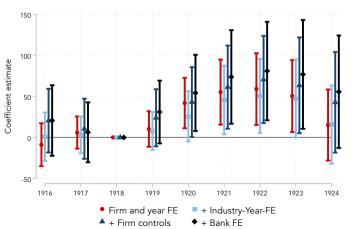

#### **Key Findings**

- 1. Debt-inflation channel: aggregate evidence
  - Inflation led to a large fall in leverage (50%) and interest expense share (60%)
  - Large decline in bankruptcies (70%)

#### **Key Findings**

- 1. Debt-inflation channel: aggregate evidence
  - Inflation led to a large fall in leverage (50%) and interest expense share (60%)
  - Large decline in bankruptcies (70%)
- 2. Debt-inflation channel: firm-level evidence
  - Redistribution: High-leverage firms see relative increase in book and market equity values, along with fall in interest expenses
  - Real effects: High leverage firms boost employment

#### **Key Findings**

- 1. Debt-inflation channel: aggregate evidence
  - Inflation led to a large fall in leverage (50%) and interest expense share (60%)
  - Large decline in bankruptcies (70%)
- 2. Debt-inflation channel: firm-level evidence
  - Redistribution: High-leverage firms see relative increase in book and market equity values, along with fall in interest expenses
  - Real effects: High leverage firms boost employment
- 3. Nominal rigidities channel
  - Frequency of wage and price adjustment increasing with inflation
  - Debt-inflation channel is active even with flexible prices