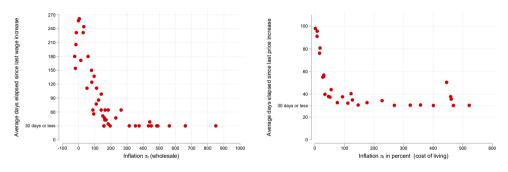

#### Inflation Expectations

- Average inflation during 1870-1914: 0.7%
- Before June 1922: Expectations of mark appreciation (Kindleberger 1985)
  - Speculation on the mark Keynes quote
  - Bank credit available
- After June 1922: Expectations of mark depreciation
  - Flight from the mark
  - Credit supply dries up