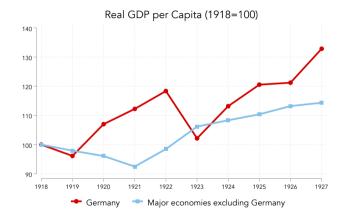

#### Booming Economy until the End of 1922

- Strong growth and low unemployment until the end of 1922
  - Germany avoids 1920-21 "Depression"
- Contraction in 1923: Ruhr crisis, hyperinflation, and stabilization

#### Booming Economy until the End of 1922

- Strong growth and low unemployment until the end of 1922
  - Germany avoids 1920-21 "Depression"

 Contraction in 1923: Ruhr crisis, hyperinflation, and stabilization

"That business in Germany was booming during most of the inflation period is a universally admitted fact."