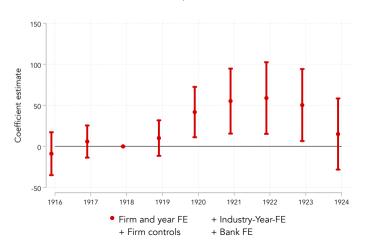

#### **Key Findings**

- 1. Debt-inflation channel: aggregate evidence
  - Inflation led to a large fall in leverage (50%) and interest expense share (60%)
  - Large decline in bankruptcies (70%)
- 2. Debt-inflation channel: firm-level evidence
  - Redistribution: High-leverage firms see relative increase in book and market equity values, along with fall in interest expenses
  - Real effects: High leverage firms boost employment

#### **Key Findings**

- 1. Debt-inflation channel: aggregate evidence
  - Inflation led to a large fall in leverage (50%) and interest expense share (60%)
  - Large decline in bankruptcies (70%)
- 2. Debt-inflation channel: firm-level evidence
  - Redistribution: High-leverage firms see relative increase in book and market equity values, along with fall in interest expenses
  - Real effects: High leverage firms boost employment
- 3. Nominal rigidities channel
  - Frequency of wage and price adjustment increasing with inflation
  - Debt-inflation channel is active even with flexible prices