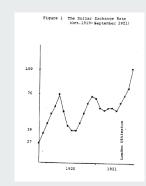

#### The German Inflation, 1919-1923

"Hyperinflations are the laboratory of monetary economics." – Dornbusch (1985)

- Canonical event in monetary history
  - Depreciation: 4.2 marks/dollar → 4.2 trillion/dollar
  - Studied by generations to understand the fundamental causes of inflation + macroeconomic and distributional effects

```
Keynes (1923), Graham (1930), Bresciani-Turroni (1937), Cagan (1956), Sargent (1982), Kindleberger (1985), Dornbusch and Fischer (1986), Feldman (1993) . . .
```

- Features of the empirical setting:
  - 1. Inflation was unanticipated
  - 2. Massive inflation puts debt-inflation channel into sharp relief
  - 3. Newly digitized micro data  $\rightarrow$  disentangle mechanisms

#### Inflation Expectations

- Average inflation during 1870-1914: 0.7%
- Before June 1922: Expectations of mark appreciation (Kindleberger 1985)
  - Speculation on the mark Keynes quote
  - Bank credit available
- After June 1922: Expectations of mark depreciation
  - Flight from the mark
  - Credit supply dries up